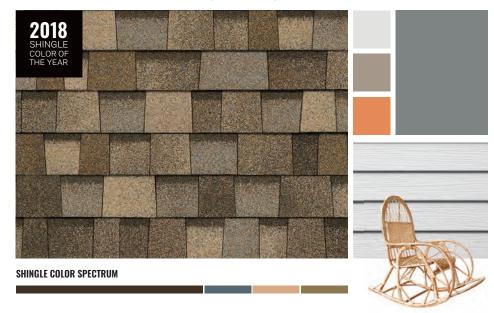

# **BOURBON**

Chilled blues mingle with toasty notes of gold in our signature Bourbon color blend. Layered hues entice the eye with soothing shades of sea and sky against the earthy warmth of caramel, leather and chocolate. The full-bodied depth of this color mix gives Bourbon its greatest strengths—versatility and an enduringly beautiful finish.

# Hues that embody warmth and sophistication

Use this style guide to explore the inspiring exterior design ideas and color palettes that are possible with Duration® Designer Shingles in the color Bourbon. Get started using one of our style boards or create one of your own.

To find more information on Bourbon, visit **shinglecoloroftheyear.com** 