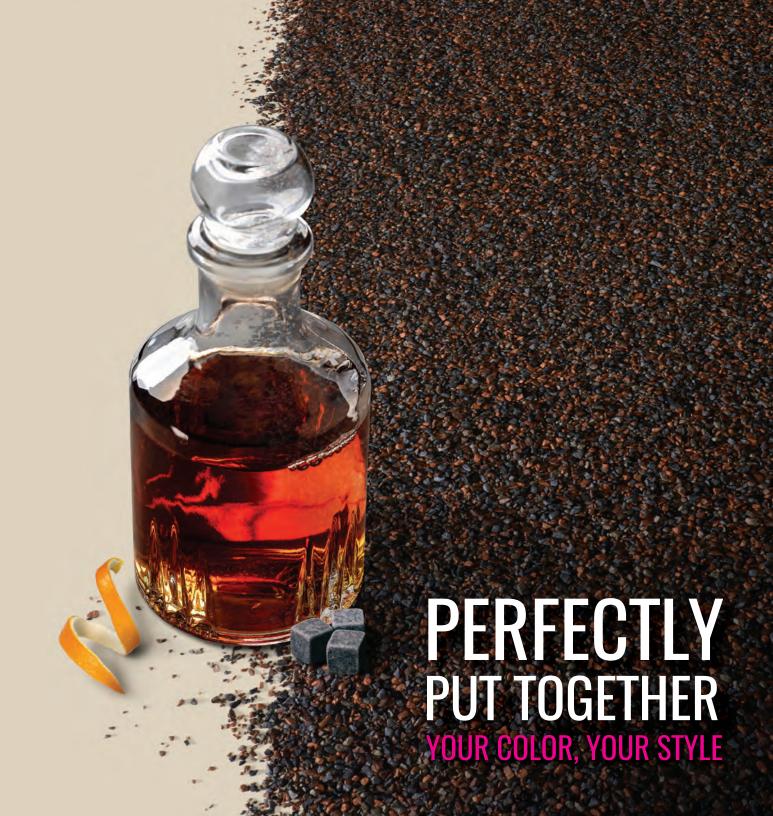

# **BOURBON**

Chilled blues mingle with toasty notes of gold in our signature Bourbon color blend. Layered hues entice the eye with soothing shades of sea and sky against the earthy warmth of caramel, leather and chocolate. The full-bodied depth of this color mix gives Bourbon its greatest strengths—versatility and an enduringly beautiful finish.

# Hues that embody warmth and sophistication

Use this style guide to explore the inspiring exterior design ideas and color palettes that are possible with Duration® Designer Shingles in the color Bourbon. Get started using one of our style boards or create one of your own.