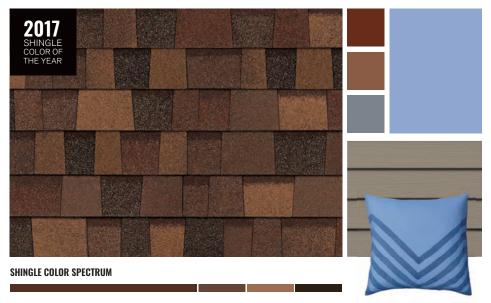

#### **MEDITERRANEAN**

Italian and Spanish architecture, with its use of stone and tile, is the influence for this classic look—and has become a key aesthetic in warm, sun-drenched American regions, like California.

# STYLE SPOTLIGHT

The timeless style of the sun-soaked

Mediferranean
emphasizes the easygoing
ELEGANCE
of indoor-outdoor living

# BOURBON

TruDefinition® Duration® Designer Shingles

The sun-faded neutrals and burnt oranges of Mediterranean décor beautifully draw out Bourbon's caramel tones. Taupe and yellow stucco and tile create contrast against accents of teal for a modern bohemian vibe that's both earthy and energizing.