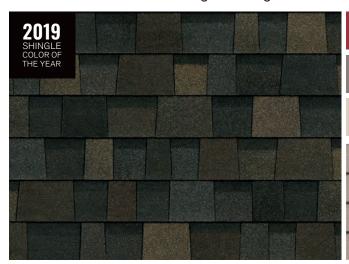

# **BOURBON**

Chilled blues mingle with toasty notes of gold in our signature Bourbon color blend. Layered hues entice the eye with soothing shades of sea and sky against the earthy warmth of caramel, leather and chocolate. The full-bodied depth of this color mix gives Bourbon its greatest strengths—versatility and an enduringly beautiful finish.

# Hues that embody warmth and sophistication

Use this style guide to explore the inspiring exterior design ideas and color palettes that are possible with Duration® Designer Shingles in the color Bourbon. Get started using one of our style boards or create one of your own.

To find more information on Bourbon, visit **shinglecoloroftheyear.com** 