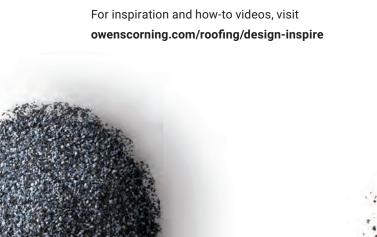

# **BOURBON**

Chilled blues mingle with toasty notes of gold in our signature Bourbon color blend. Layered hues entice the eye with soothing shades of sea and sky against the earthy warmth of caramel, leather and chocolate. The full-bodied depth of this color mix gives Bourbon its greatest strengths—versatility and an enduringly beautiful finish.

To find more information on Bourbon, visit **shinglecoloroftheyear.com** 