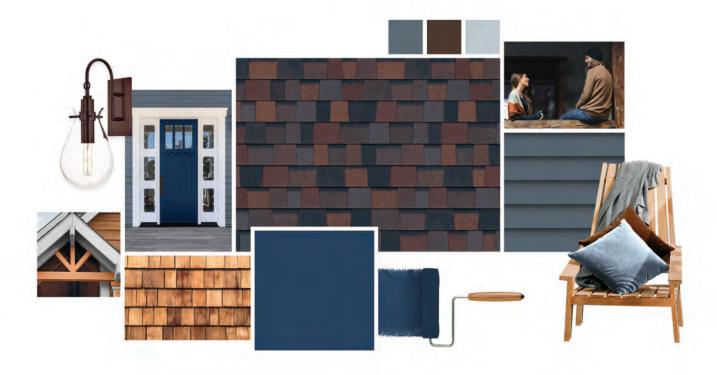

# BOURBON

TruDefinition® Duration® Designer Shingles

Inspired by nature's boundary lines—land and sea, forest and sky—Northwest Craftsman reflects a rustic charm. Embrace the look by blending cool blues and warm golden browns using classic navy accents alongside natural materials.

# Inspirations

Pacific Northwest Unpainted wood Natural shake and stone

Crisp fall colors Gable roof High vaulted ceilings

# STYLE SPOTLIGHT

Convey the crisp contrast
between LAND & SEA
with warm browns and
cool blues for a
rustic beauty

### NORTHWEST CRAFTSMAN

There is a warmth and depth to this style, conveying a homespun feeling that's up in the mountains rather than down on the farm. Accentuate it with the neutral tones of natural wood.

Style tip

Embrace this style's emphasis on the natural by using clear and transparent finishes on wood accents, rather than dark stains.