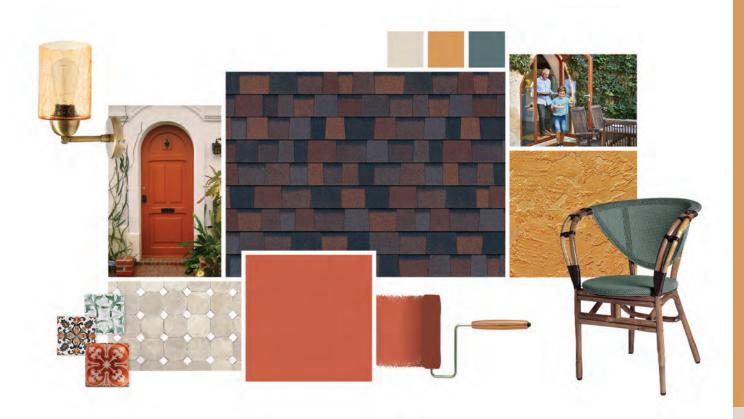

# STYLE SPOTLIGHT

Convey the crisp contrast
between LAND & SEA
with warm browns and
cool blues for a
rustic beauty

### NORTHWEST CRAFTSMAN

There is a warmth and depth to this style, conveying a homespun feeling that's up in the mountains rather than down on the farm. Accentuate it with the neutral tones of natural wood.

Style tip

Embrace this style's emphasis on the natural by using clear and transparent finishes on wood accents, rather than dark stains.