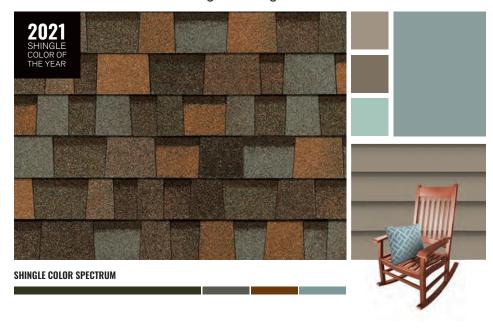

#### NORTHWEST CRAFTSMAN

#### **BOURBON**

TruDefinition® Duration® Designer Shingles

# BOURBON

TruDefinition® Duration® Designer Shingles

Inspired by nature's boundary lines—land and sea, forest and sky—Northwest Craftsman reflects a rustic charm. Embrace the look by blending cool blues and warm golden browns using classic navy accents alongside natural materials.