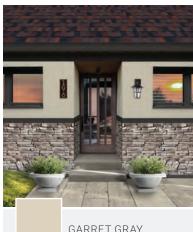

### NORTHWEST CRAFTSMAN

There is a warmth and depth to this style, conveying a homespun feeling that's up in the mountains rather than down on the farm. Accentuate it with the neutral tones of natural wood.

Style tip

Embrace this style's emphasis on the natural by using clear and transparent finishes on wood accents, rather than dark stains.