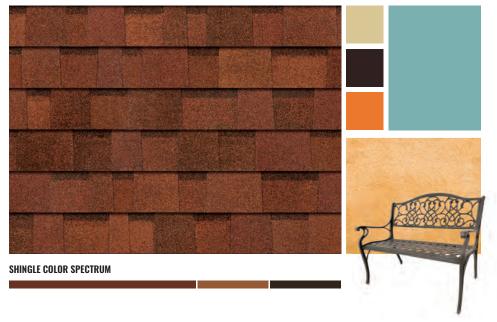

# **MEDITERRANEAN**

# BOURBON

TruDefinition® Duration® Designer Shingles

The sun-faded neutrals and burnt oranges of Mediterranean décor beautifully draw out Bourbon's caramel tones. Taupe and yellow stucco and tile create contrast against accents of teal for a modern bohemian vibe that's both earthy and energizing.

Stucco Indoor-outdoor living Southern Europe Sun-soaked reds Boho-style details Metalwork

# STYLE SPOTLIGHT

The timeless style of the sun-soaked

Mediferranean
emphasizes the easygoing
ELEGANCE
of indoor-outdoor living

#### **MEDITERRANEAN**

Italian and Spanish architecture, with its use of stone and tile, is the influence for this classic look—and has become a key aesthetic in warm, sun-drenched American regions, like California.