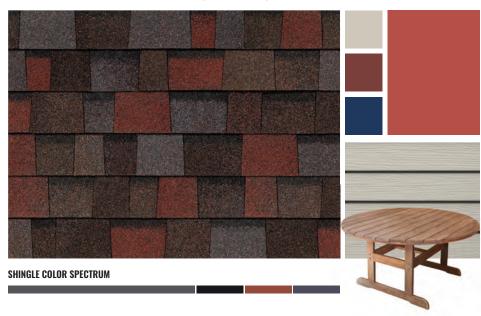

#### **BOURBON**

TruDefinition® Duration® Designer Shingles

# **BOURBON**

Chilled blues mingle with toasty notes of gold in our signature Bourbon color blend. Layered hues entice the eye with soothing shades of sea and sky against the earthy warmth of caramel, leather and chocolate. The full-bodied depth of this color mix gives Bourbon its greatest strengths—versatility and an enduringly beautiful finish.