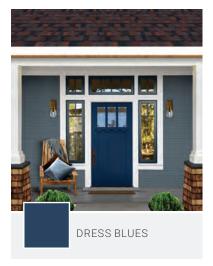

# BOURBON

TruDefinition® Duration® Designer Shingles

Inspired by nature's boundary lines—land and sea, forest and sky—Northwest Craftsman reflects a rustic charm. Embrace the look by blending cool blues and warm golden browns using classic navy accents alongside natural materials.

# STYLE SPOTLIGHT

Convey the crisp contrast
between LAND & SEA
with warm browns and
cool blues for a
rustic beauty