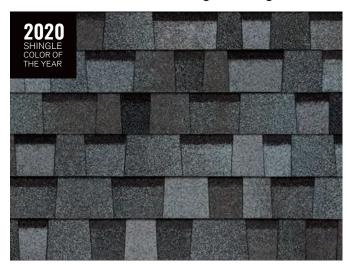

# **BOURBON**

Chilled blues mingle with toasty notes of gold in our signature Bourbon color blend. Layered hues entice the eye with soothing shades of sea and sky against the earthy warmth of caramel, leather and chocolate. The full-bodied depth of this color mix gives Bourbon its greatest strengths—versatility and an enduringly beautiful finish.

# Hues that embody warmth and sophistication

Use this style guide to explore the inspiring exterior design ideas and color palettes that are possible with Duration® Designer Shingles in the color Bourbon. Get started using one of our style boards or create one of your own.

To find more information on Bourbon, visit **shinglecoloroftheyear.com** 