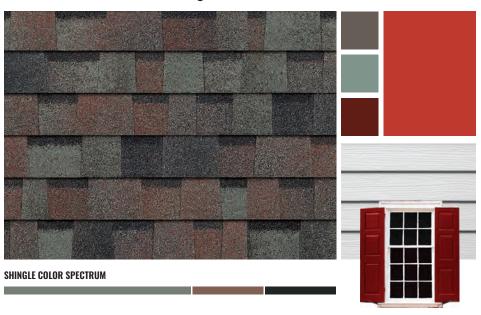

# NORTHWEST CRAFTSMAN

# BOURBON

TruDefinition® Duration® Designer Shingles

Inspired by nature's boundary lines—land and sea, forest and sky—Northwest Craftsman reflects a rustic charm. Embrace the look by blending cool blues and warm golden browns using classic navy accents alongside natural materials.

# Inspirations

Pacific Northwest Unpainted wood Natural shake and stone

Crisp fall colors Gable roof High vaulted ceilings

# STYLE SPOTLIGHT

Convey the crisp contrast
between LAND & SEA
with warm browns and
cool blues for a
rustic beauty