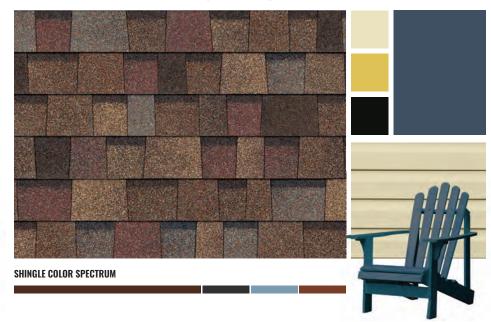

#### MODERN PRAIRIE

Inspired by the Midwestern plains, the geometric shapes and flat or low-pitched roofs of this style give it an understated modernity.

Style tip

Emphasize the clean shapes and colors with a minimalist mailbox.

# MODERN PRAIRIE BOURBON

TruDefinition® Duration® Designer Shingles

Elegant restraint is a hallmark of this contemporary look, which blends in seamlessly with its surroundings. Gray shades of stone and metal create a monochromatic palette that's understated and modern.

Inspirations

Monochromatic palettes
Prairie grass and wildflowers
Neutral colors

Low-pitched roof Strong horizontal lines Geometric patterns