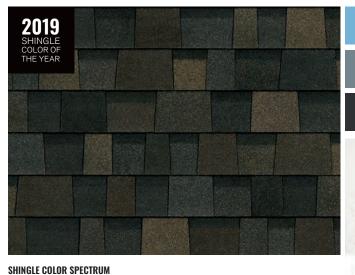

# **BOURBON**

Chilled blues mingle with toasty notes of gold in our signature Bourbon color blend. Layered hues entice the eye with soothing shades of sea and sky against the earthy warmth of caramel, leather and chocolate. The full-bodied depth of this color mix gives Bourbon its greatest strengths—versatility and an enduringly beautiful finish.

# Hues that embody warmth and sophistication

Use this style guide to explore the inspiring exterior design ideas and color palettes that are possible with Duration® Designer Shingles in the color Bourbon. Get started using one of our style boards or create one of your own.

To find more information on Bourbon, visit **shinglecoloroftheyear.com** 