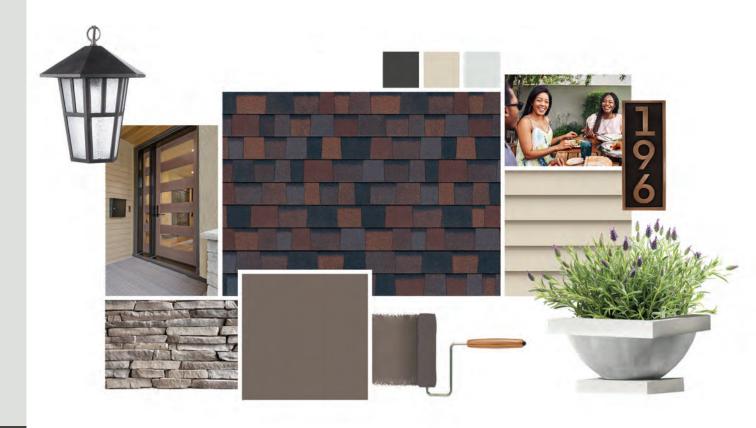

# BOURBON

TruDefinition® Duration® Designer Shingles

The sun-faded neutrals and burnt oranges of Mediterranean décor beautifully draw out Bourbon's caramel tones. Taupe and yellow stucco and tile create contrast against accents of teal for a modern bohemian vibe that's both earthy and energizing.

Stucco Indoor-outdoor living Southern Europe Sun-soaked reds Boho-style details Metalwork

# STYLE SPOTLIGHT

The timeless style of the sun-soaked

Mediferranean
emphasizes the easygoing
ELEGANCE
of indoor-outdoor living

#### **MEDITERRANEAN**

Italian and Spanish architecture, with its use of stone and tile, is the influence for this classic look—and has become a key aesthetic in warm, sun-drenched American regions, like California.

Furniture and accents that use mixed materials and textures make your space feel cozy yet sophisticated.

From the shingles to the siding, make an instant statement through the color and design choices you make for your home. Step up your style by coordinating elements and thinking differently about your home's exterior. Allow your personal style to come to life by building a style board, complete with your favorite colors, décor and scenery.