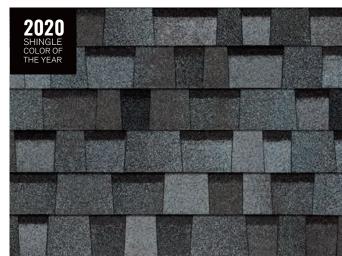

# **BOURBON**

Chilled blues mingle with toasty notes of gold in our signature Bourbon color blend. Layered hues entice the eye with soothing shades of sea and sky against the earthy warmth of caramel, leather and chocolate. The full-bodied depth of this color mix gives Bourbon its greatest strengths—versatility and an enduringly beautiful finish.

# Hues that embody warmth and sophistication

Use this style guide to explore the inspiring exterior design ideas and color palettes that are possible with Duration® Designer Shingles in the color Bourbon. Get started using one of our style boards or create one of your own.

To find more information on Bourbon, visit **shinglecoloroftheyear.com** 