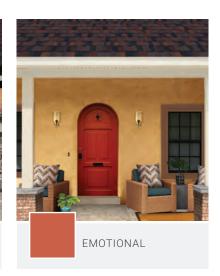

# BOURBON

TruDefinition® Duration® Designer Shingles

The sun-faded neutrals and burnt oranges of Mediterranean décor beautifully draw out Bourbon's caramel tones. Taupe and yellow stucco and tile create contrast against accents of teal for a modern bohemian vibe that's both earthy and energizing.

# STYLE SPOTLIGHT

The timeless style of the sun-soaked

Mediferranean
emphasizes the easygoing
ELEGANCE
of indoor-outdoor living