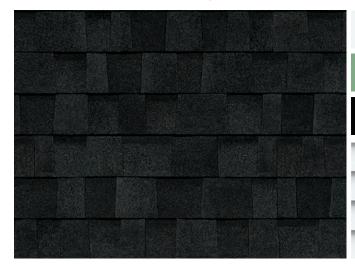

# **BOURBON**

Chilled blues mingle with toasty notes of gold in our signature Bourbon color blend. Layered hues entice the eye with soothing shades of sea and sky against the earthy warmth of caramel, leather and chocolate. The full-bodied depth of this color mix gives Bourbon its greatest strengths—versatility and an enduringly beautiful finish.

# BOURBON

TruDefinition® Duration® Designer Shingles

Inspired by nature's boundary lines—land and sea, forest and sky—Northwest Craftsman reflects a rustic charm. Embrace the look by blending cool blues and warm golden browns using classic navy accents alongside natural materials.

#### **BOURBON**

TruDefinition® Duration® Designer Shingles