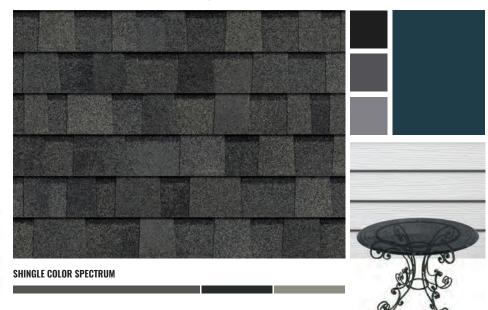

# BOURBON

TruDefinition® Duration® Designer Shingles

Inspired by nature's boundary lines—land and sea, forest and sky—Northwest Craftsman reflects a rustic charm. Embrace the look by blending cool blues and warm golden browns using classic navy accents alongside natural materials.

# STYLE SPOTLIGHT

Convey the crisp contrast
between LAND & SEA
with warm browns and
cool blues for a
rustic beauty