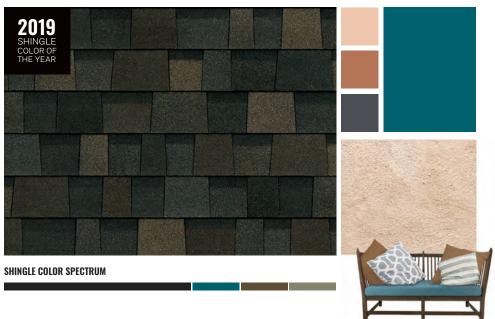

# **BOURBON**

Chilled blues mingle with toasty notes of gold in our signature Bourbon color blend. Layered hues entice the eye with soothing shades of sea and sky against the earthy warmth of caramel, leather and chocolate. The full-bodied depth of this color mix gives Bourbon its greatest strengths—versatility and an enduringly beautiful finish.

# Hues that embody warmth and sophistication

Use this style guide to explore the inspiring exterior design ideas and color palettes that are possible with Duration® Designer Shingles in the color Bourbon. Get started using one of our style boards or create one of your own.

To find more information on Bourbon, visit **shinglecoloroftheyear.com** 