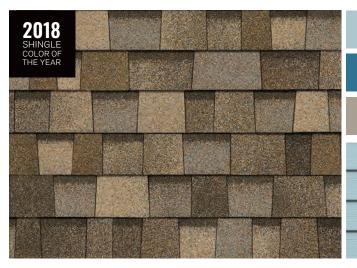

# **BOURBON**

Chilled blues mingle with toasty notes of gold in our signature Bourbon color blend. Layered hues entice the eye with soothing shades of sea and sky against the earthy warmth of caramel, leather and chocolate. The full-bodied depth of this color mix gives Bourbon its greatest strengths—versatility and an enduringly beautiful finish.

# Hues that embody warmth and sophistication

Use this style guide to explore the inspiring exterior design ideas and color palettes that are possible with Duration® Designer Shingles in the color Bourbon. Get started using one of our style boards or create one of your own.

To find more information on Bourbon, visit **shinglecoloroftheyear.com** 