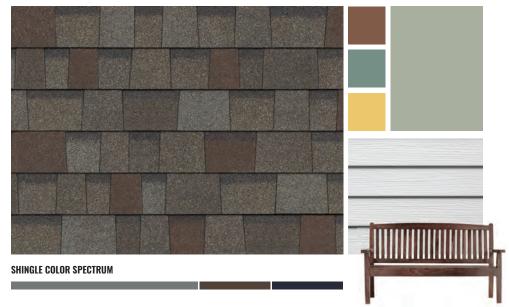

#### MODERN PRAIRIE

Inspired by the Midwestern plains, the geometric shapes and flat or low-pitched roofs of this style give it an understated modernity.

Style tip

Emphasize the clean shapes and colors with a minimalist mailbox.

# MODERN PRAIRIE BOURBON

TruDefinition® Duration® Designer Shingles

Elegant restraint is a hallmark of this contemporary look, which blends in seamlessly with its surroundings. Gray shades of stone and metal create a monochromatic palette that's understated and modern.

Inspirations

Monochromatic palettes
Prairie grass and wildflowers
Neutral colors

Low-pitched roof Strong horizontal lines Geometric patterns

# STYLE SPOTLIGHT

Strong horizontal lines and monochromatic color combine to create a simple,

uniquely American elegance