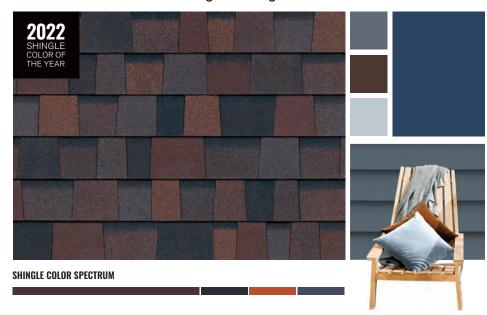

### NORTHWEST CRAFTSMAN

There is a warmth and depth to this style, conveying a homespun feeling that's up in the mountains rather than down on the farm. Accentuate it with the neutral tones of natural wood.

# STYLE SPOTLIGHT

Convey the crisp contrast
between LAND & SEA
with warm browns and
cool blues for a
rustic beauty

# BOURBON

TruDefinition® Duration® Designer Shingles

Inspired by nature's boundary lines—land and sea, forest and sky—Northwest Craftsman reflects a rustic charm. Embrace the look by blending cool blues and warm golden browns using classic navy accents alongside natural materials.