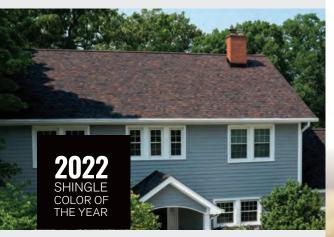

# A SPECTRUM OF STYLE IN EVERY SHINGLE

See how Owens Corning® 2022 SHINGLE COLOR OF THE YEAR Bourbon pairs with each of these color combinations for a distinctly different look. Explore all our shingle and color pairings at roofingfashioncolors.com