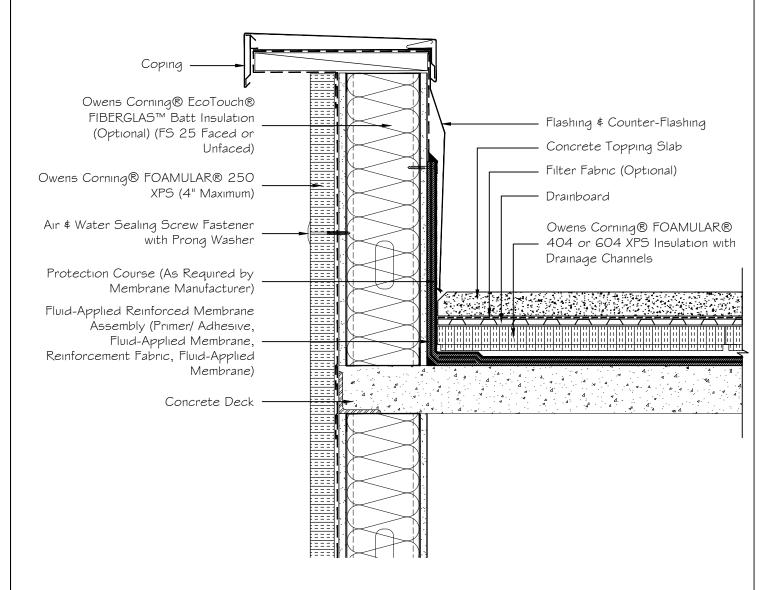

Note: Verify parapet heights \$ wind uplift requirements.

## Owens Corning Enclosure Solutions

PRMA Roof System

## Split Slab Roof Parapet Transition

Date: 3-6-17

Dwg. no. ES-PRMA-FA-25

Horizontal Section

NOTE: This drawing is a general reference intended to show common roof system assemblies. Actual details for each product will vary, therefore, details for each project must be reviewed and approved by the Architect of Record. Refer to Manufacturers' Product Literature for product data and installation instructions. Manufacturers assume no responsibility for final project drawings or field installation.