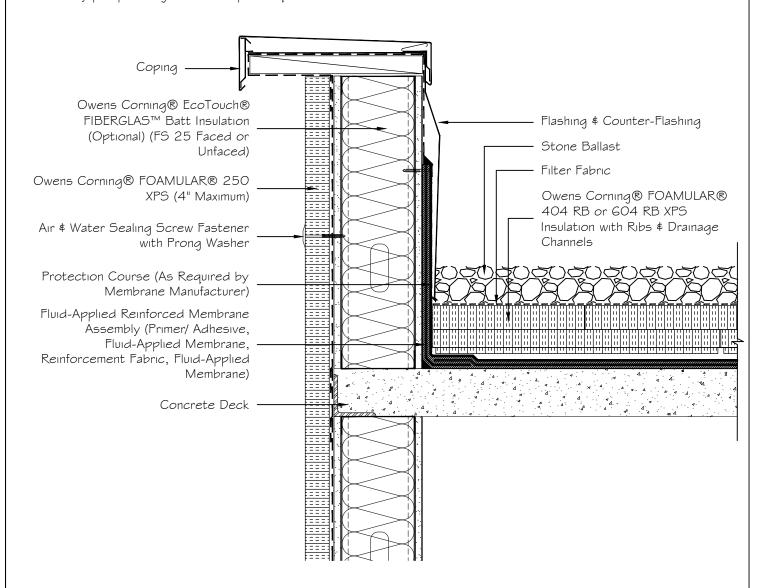

Note: Verify parapet heights \$ wind uplift requirements.

## Owens Corning Enclosure Solutions

PRMA Roof System

## Stone Ballast Roof Parapet Transition

Date: 3-6-17

Dwg. no. ES-PRMA-FA-23

Horizontal Section

NOTE: This drawing is a general reference intended to show common roof system assemblies. Actual details for each product will vary, therefore, details for each project must be reviewed and approved by the Architect of Record. Refer to Manufacturers' Product Literature for product data and installation instructions. Manufacturers assume no responsibility for final project drawings or field installation.