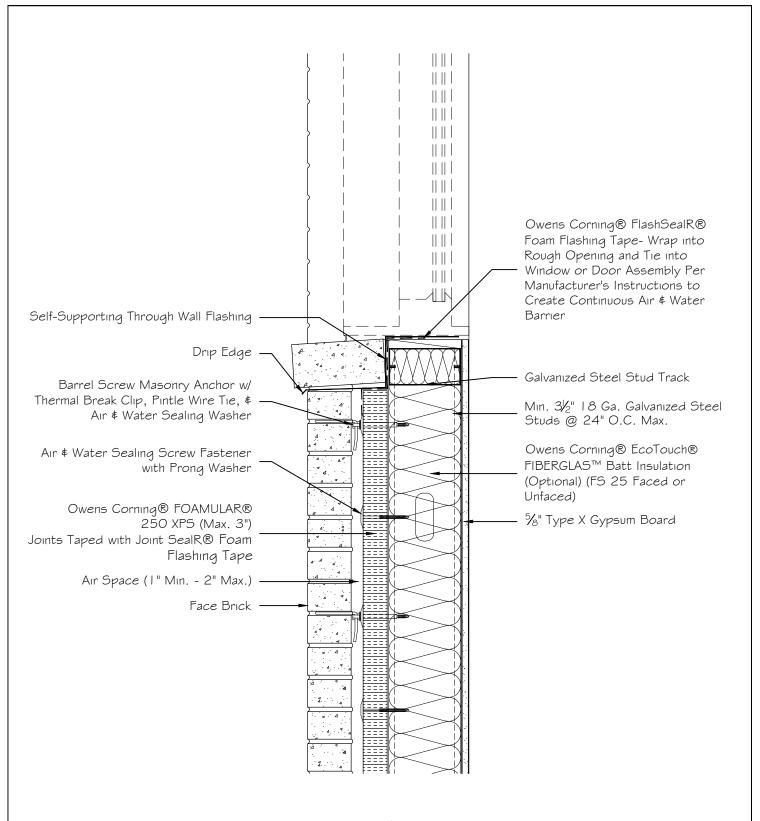

## Owens Corning Enclosure Solutions

Steel Stud Wall System

## Opening Sill w/ Masonry Cavity Closure:

FOAMULAR® XPS CI as Air Barrier & Sheathing

Date: 5-14-21

Dwg. no. ES-SS-37

Vertical Section

NOTE: This drawing is a general reference intended to show common wall system assembly. Actual details for each product will vary, therefore, details for each project must be reviewed and approved by the Architect of Record. Refer to Manufacturers' Product Literature for product data and installation instructions. Manufacturers assume no responsibility for final project drawings or field installation.