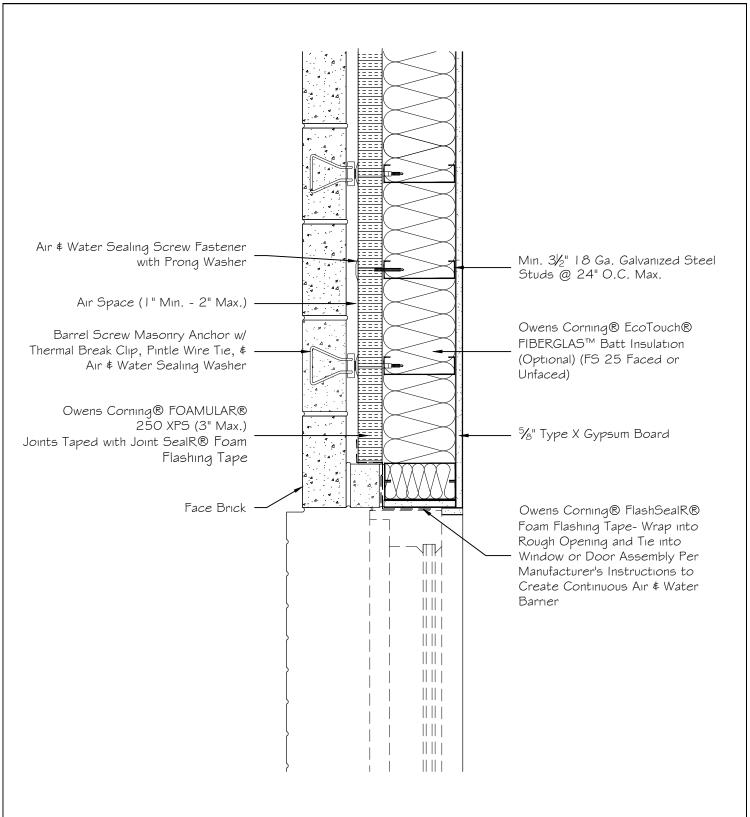

## Owens Corning Enclosure Solutions

Steel Stud Wall System

## Opening Jamb w/ Masonry Return Cavity Closure:

FOAMULAR® XPS CI as Air Barrier & Sheathing

Date: 5-14-21

Dwg. no. ES-SS-36

Horizontal Section

NOTE: This drawing is a general reference intended to show common wall system assembly. Actual details for each product will vary, therefore, details for each project must be reviewed and approved by the Architect of Record. Refer to Manufacturers' Product Literature for product data and installation instructions. Manufacturers assume no responsibility for final project drawings or field installation.