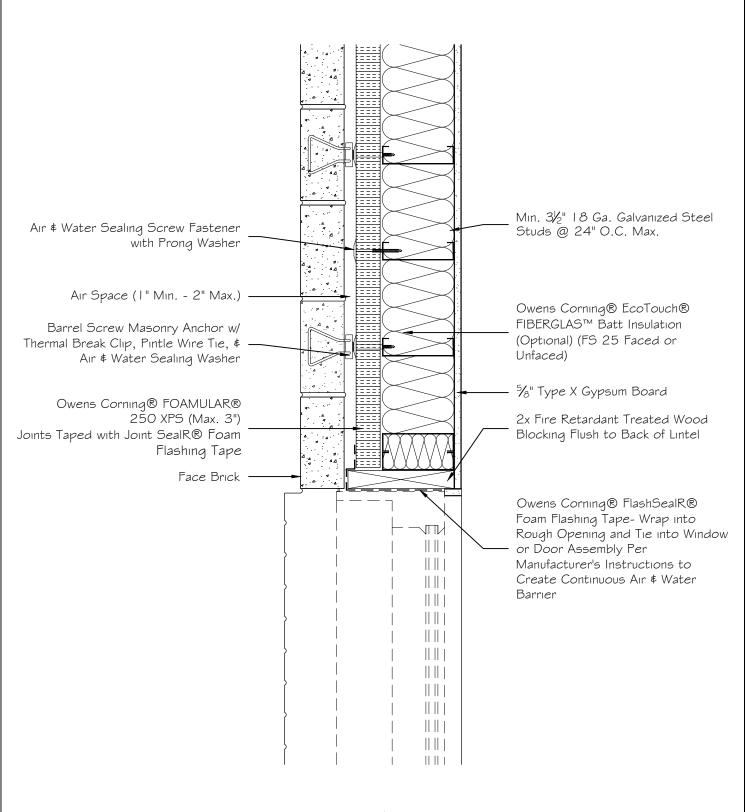

## Owens Corning Enclosure Solutions

Steel Stud Wall System

## Opening Jamb w/ Wood Cavity Closure:

FOAMULAR® XPS CI as Air Barrier & Sheathing

Date: 5-14-21

Dwg. no. ES-SS-34

Horizontal Section

NOTE: This drawing is a general reference intended to show common wall system assembly. Actual details for each product will vary, therefore, details for each project must be reviewed and approved by the Architect of Record. Refer to Manufacturers' Product Literature for product data and installation instructions. Manufacturers assume no responsibility for final project drawings or field installation.