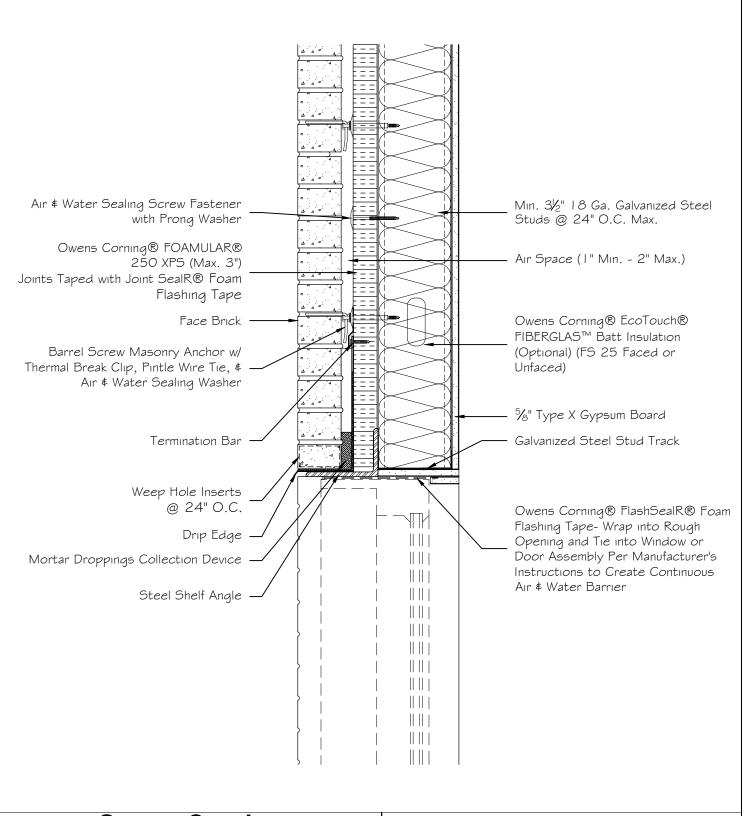

## Owens Corning Enclosure Solutions

Steel Stud Wall System

## Opening Head w/ Shelf Angle Cavity Closure:

FOAMULAR® XPS CI as Air Barrier & Sheathing

Date: 5-14-21 Dwg. no. ES-SS-32 Vertical Section

NOTE: This drawing is a general reference intended to show common wall system assembly. Actual details for each product will vary, therefore, details for each project must be reviewed and approved by the Architect of Record. Refer to Manufacturers' Product Literature for product data and installation instructions. Manufacturers assume no responsibility for final project drawings or field installation.