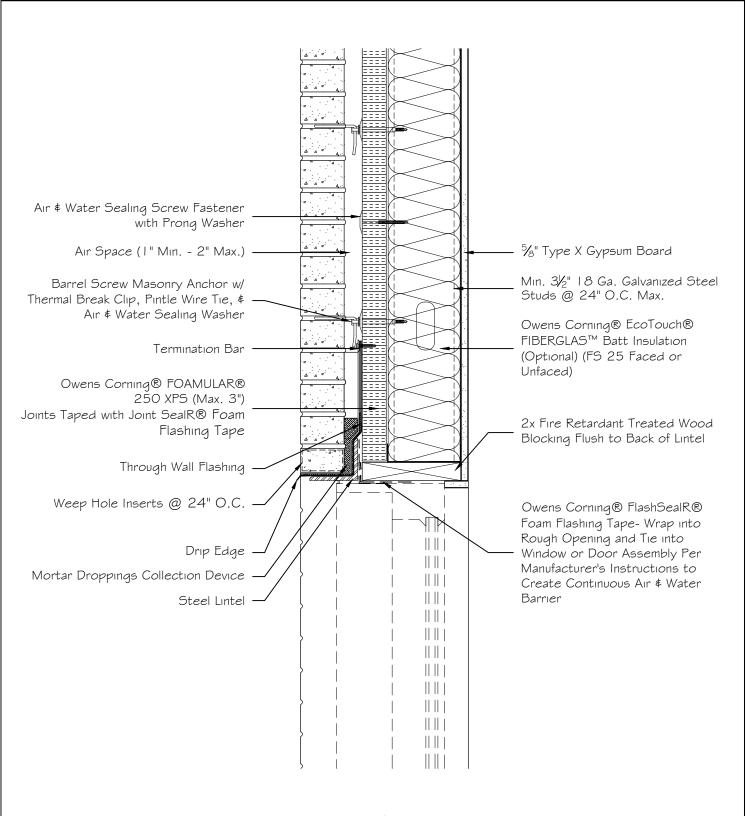

## Owens Corning Enclosure Solutions

Steel Stud Wall System

## Opening Head w/ Wood Cavity Closure:

FOAMULAR® XPS CI as Air Barrier & Sheathing

Date: 5-14-21

Dwg. no. ES-SS-31

Vertical Section

NOTE: This drawing is a general reference intended to show common wall system assembly. Actual details for each product will vary, therefore, details for each project must be reviewed and approved by the Architect of Record. Refer to Manufacturers' Product Literature for product data and installation instructions. Manufacturers assume no responsibility for final project drawings or field installation.